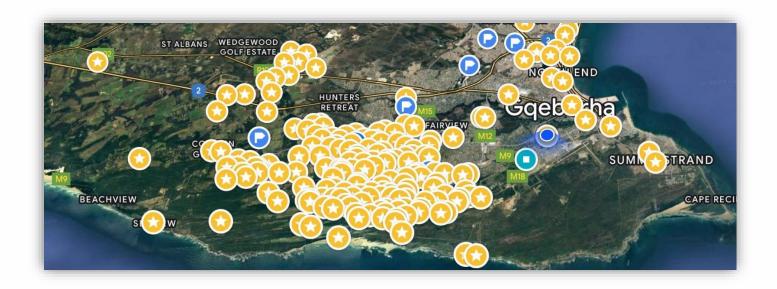

To further enhance our response capabilities, Tac Net APU employs cutting-edge technology. Our Tac Net APU Maps app plays a pivotal role in expediting our response process. This application securely stores the precise pin location of all our clients in Chelsea and Theescombe, ensuring our response officers can navigate swiftly and effectively to the scene.