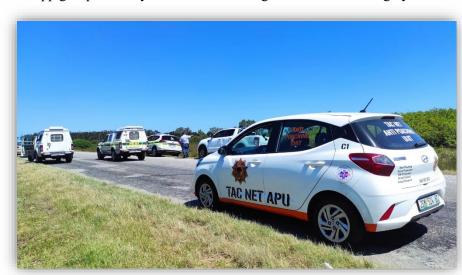

### **Electric Fence Monitoring**

Continuous monitoring of Lorraine Complex's electric fence by our state-of-the-art, 24-hour control centre.

Upon alarm activation, immediate dispatch of an Armed Response officer from the local area for prompt investigation.

### **Emergency Guard Placement**

In the event of a gate malfunction or a breach in the electric fence during night hours, which cannot be immediately resolved, **Tac Net APU** will provide a security guard at no additional cost. This ensures the continued safety and security of the complex.