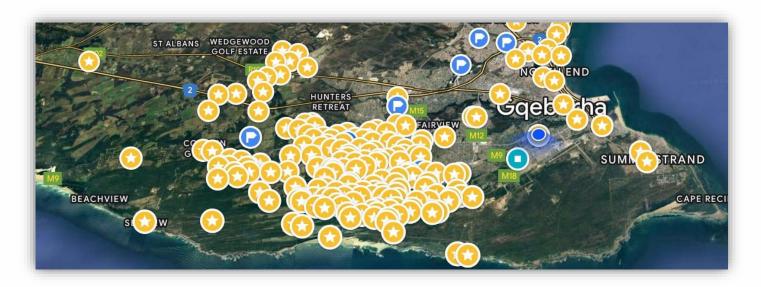

To further enhance our response capabilities, Tac Net APU employs cutting-edge technology. Our Tac Net APU Maps app plays a pivotal role in expediting our response process. This application securely stores the precise pin location of all our clients in Chelsea and Theescombe, ensuring our response officers can navigate swiftly and effectively to the scene.